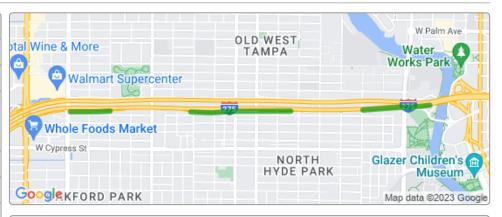

# I-275 from Willow Ave to W of Green Street 450547-1-32-01

| Project Details |                                      |
|-----------------|--------------------------------------|
| Work Type       | Resurfacing                          |
| Phase           | Design                               |
| Limits          | From Willow Ave to west of Green St. |
| Length          | 1.11 Miles                           |
| City            | Tampa                                |
| County          | Hillsborough                         |
| Road            | I-275                                |
| Design Cost     | \$466,000                            |

#### About

The purpose of this project is to repave the existing travel lanes and replace the guardrail and end treatments between Willow Ave and Green St., this includes repaving the north bound ramps at Howard and Himes Avenues.