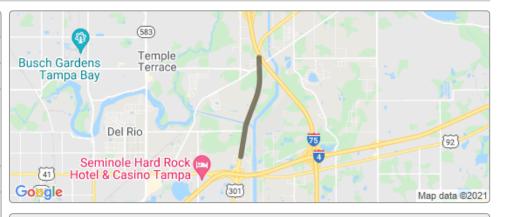

# FINAL ACCEPTED AND COMPLETED ON MAY 7, 2021

The project repaved US 301 between Breckenridge Parkway and I-75 in Hillsborough County.

Construction began September of 2020 and finished on May 7, 2021.