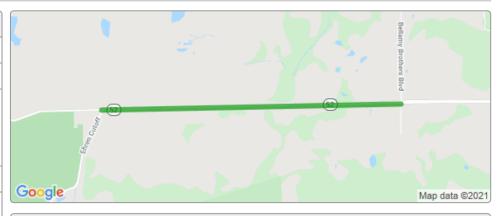

# SR 52 (Shrader Hwy) Widening from Ehren Cutoff to Bellamy Brothers Blvd (CR581)

256334-3-52-01

| Project Details |                                                     |
|-----------------|-----------------------------------------------------|
| Work Type       | Widening                                            |
| Phase           | Design                                              |
| Limits          | from Ehren<br>Cutoff to<br>Bellamy<br>Brothers Blvd |
| County          | Pasco                                               |
| Road            | SR 52                                               |

### **About**

This project involves widening SR 52 (Schrader Hwy) from the existing two lane road to a four lane divided road. To minimize right of way acquisition and impacts to the Conner Preserve, the widening will generally occur to the north of the existing roadway. A 12 foot wide multi-use trail will be built along the north side of the road as well.