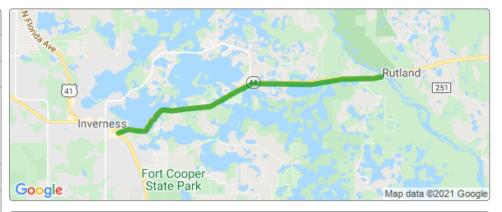

# SR 44 Repaving from East of US 41 to the Sumter County Line 448040-1-52-01

| Project Details |                                                       |
|-----------------|-------------------------------------------------------|
| Work Type       | Repaving                                              |
| Phase           | Design                                                |
| Limits          | From east of US<br>41 to the<br>Sumter County<br>Line |
| Length          | 6.7 miles                                             |
| City            | Inverness                                             |
| County          | Citrus                                                |
| Road            | Gulf To Lake<br>Hwy (Citrus)<br>SR 44                 |
| Design Cost     | \$746,000                                             |

## About

This project will repave SR 44 (Gulf to Lake Hwy) in Citrus County from US 41 to the Sumter County line. This project also includes sidewalk and guardrail repairs, as well as the installation of a traffic signal at the intersection of SR 44 and Gospel Island Road.