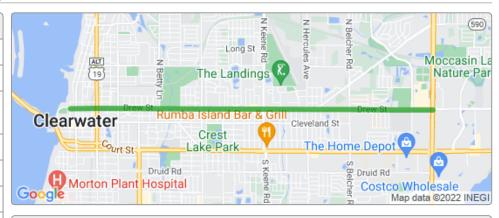

# SR 590 (Drew Street) Repaving from Osceola Avenue to US 19 445681-1-53-01

| Project Details    |                            |
|--------------------|----------------------------|
| Work Type          | Repaving                   |
| Phase              | Design                     |
| Limits             | Osceola Avenue<br>to US 19 |
| Length             | 4.7 miles                  |
| City               | Clearwater                 |
| County             | Pinellas                   |
| Road               | Drew St<br>SR 590          |
| <b>Design Cost</b> | \$1.9 million              |

### About

This project will repave Drew Street between Osceola Avenue and US 19. The area between Osceola and Keene will be restriped to create a two lane roadway with wider sidewalks and bike lanes.

The project is currently in the design phase. Construction is currently anticipated to begin in 2024.