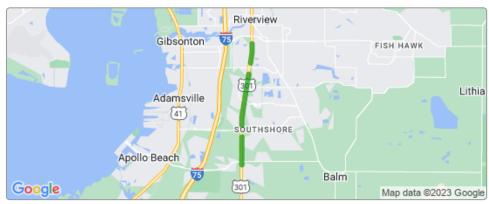

# US 301 Resurfacing from S. of Balm Rd./Paseo Al Mar Blvd. to S. of Whitt Rd. 445936-1-52-01

| Project Details    |                                                                                                                                                              |
|--------------------|--------------------------------------------------------------------------------------------------------------------------------------------------------------|
| Work Type          | Resurfacing,<br>Traffic Signals,<br>and<br>Signing/Pavement<br>Markings. Also<br>included are<br>associated<br>drainage, ADA,<br>and safety<br>improvements. |
| Phase              | Design                                                                                                                                                       |
| Limits             | From south of<br>Balm Rd./Paseo Al<br>Mar Blvd. to<br>south of Whitt Rd.                                                                                     |
| Length             | 4.771 Miles                                                                                                                                                  |
| City               | Riverview                                                                                                                                                    |
| County             | Hillsborough                                                                                                                                                 |
| Road               | US 301                                                                                                                                                       |
| <b>Design Cost</b> | \$1.48M                                                                                                                                                      |

### About

The purpose of this Resurfacing, Restoration and Rehabilitation (RRR) project is to preserve and extend the life of the existing pavement through milling and resurfacing. This project also includes minor drainage work, roadway, and pedestrian safety improvements.

As a part of this project, FDOT is proposing to install a permanent directional median opening on US 301 at Cowley Road to reduce conflicts and improve safety conditions.

Construction is currently anticipated to begin in Fall 2024.