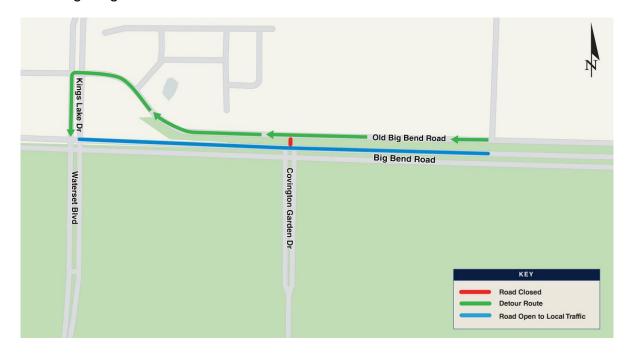

## Convington Garden Drive to the north of Big Bend Road Closing Thursday Night

Riverview, FL – Beginning at 9:30 p.m., Thursday, February 15 to 5:30 a.m., Monday February 19, Convington Garden Drive will close between Big Bend Road (CR 672) and Old Big Bend Road, weather permitting. Motorists will have to detour around the work zone using Kings Lake Drive.

Advanced warning signs and electronic message boards will assist motorists traveling through the area. Access to businesses, residents, and emergency vehicles are being maintained.

This temporary closure is necessary for crews to build the travel lanes to the north of this intersection as part of the I-75 interchange improvements at Big Bend Road (CR 672). This project is expected to finish during summer of 2025.