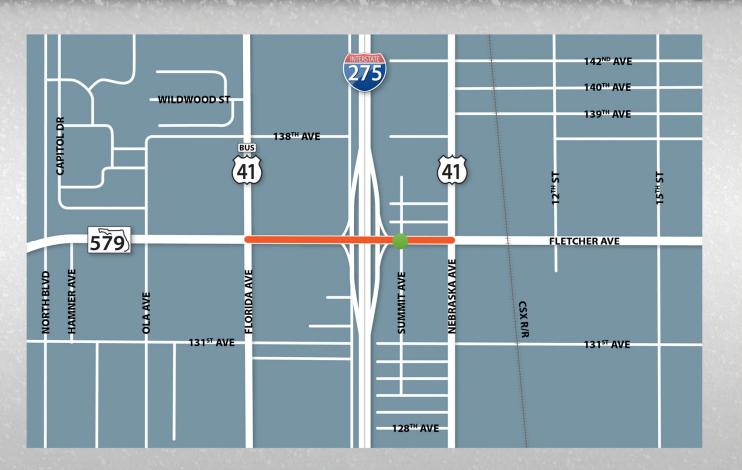

#### Median Modification Legislation Chapter 335.199 Florida Statutes

- Notify affected property/business owners and local governments
- Hold public hearing
- Provide opportunity for comment

**Project Location** 

Fletcher Ave. (SR 579/ CR 582A)

From Florida
Avenue (Business
US 41) to Nebraska
Avenue (US 41)

| Phase        | Year        | Cost Estimate |
|--------------|-------------|---------------|
| Design       | Underway    | \$400,000     |
| Right-of-Way | N/A         | N/A           |
| Construction | Spring 2019 | \$700,000     |