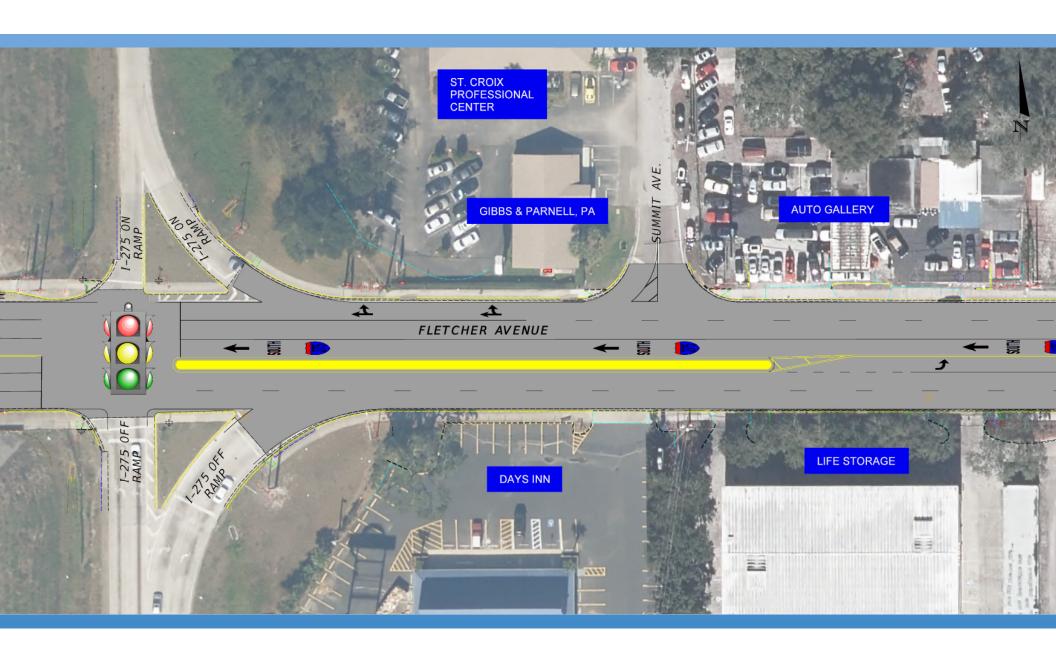

# FOR ATTENDING THE VIRTUAL PUBLIC HEARING FOR

Fletcher Avenue (SR 579/CR 582A)

**At Summit Avenue**