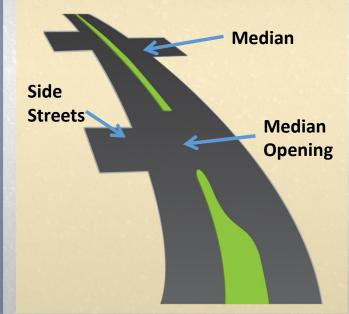

#### Median Modification Legislation Chapter 335.199 Florida Statutes

- Notify affected property/business owners and local governments
- Hold public hearing
- Provide opportunity for comment

**Project Location** 