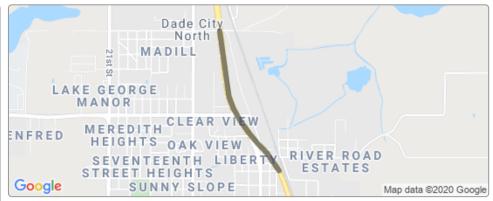

## THIS PROJECT WAS ACCEPTED ON DECEMBER 14, 2019

This project will repave US 301/US 98 between Pond Avenue and Long Avenue/Pioneer Museum Road in Pasco County.

Construction is expected to finish in early 2020.