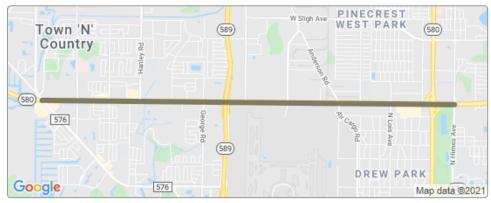

# As of July 30, 2021, all work associated with this project is now complete.

This safety improvement project changed, relocated and closed some medians along SR 580 (Hillsborough Avenue) between Memorial Highway/Sheldon Road and Himes Avenue in Hillsborough County.

It also provided multi-modal improvements at multiple locations along the corridor including pedestrian signal modifications, crosswalk improvements and minor drainage improvements at the intersections of Town N Country Boulevard, Hanley Road and Anderson Road. Improvements now provide an alternative bike route along the eastbound direction from Dale Mabry Highway to Himes Avenue.