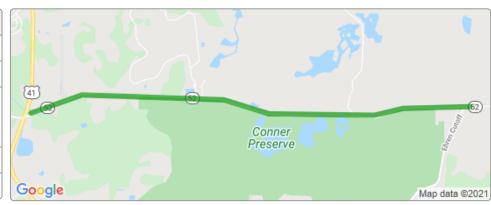

# SR 52 (Schrader Hwy) widening from E US 41 to Ehren Cutoff 256334-1-52-01

| Project Details |                                          |
|-----------------|------------------------------------------|
| Work Type       | Widening                                 |
| Phase           | Design                                   |
| Limits          | From East of US<br>41 to Ehren<br>Cutoff |
| County          | Pasco                                    |
| Road            | SR 52                                    |

### **About**

This project involves widening SR 52 (Schrader Hwy) from the existing two lane road to a four lane divided road. To minimize right of way acquisition and impacts to the Conner Preserve, the widening will generally occur to the north of the existing roadway. A 12 foot wide multi-use trail will be built along the north side of the road as well.