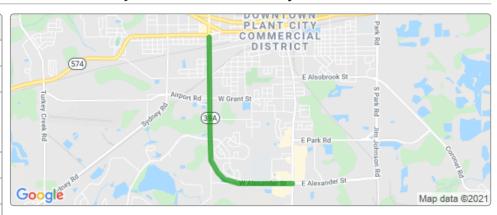

# SR 39 (Alexander Street) Sidewalk from W. of Jim Redman Parkway to I-4 440338-2-52-01

| Project Details |                                              |
|-----------------|----------------------------------------------|
| Work Type       | Sidewalk                                     |
| Phase           | Design                                       |
| Limits          | from west of Jim<br>Redman<br>Parkway to I-4 |
| City            | Plant City                                   |
| County          | Hillsborough                                 |
| Road            | Alexander St<br>SR 39                        |

## **About**

This project will build sidewalks along the west side of SR 39 (Alexander St) between Jim Redman Parkway and I-4 where none currently exist.

The project is currently being designed. Construction is not funded at this time.