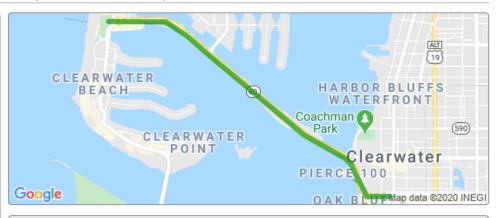

# SR 60 (Memorial Causeway) Busway from Mandalay Ave to Osceola Ave. 441501-1-52-01

| Project Details    |                                         |
|--------------------|-----------------------------------------|
| Work Type          | Transit<br>Improvement                  |
| Phase              | Design                                  |
| Limits             | from Mandalay<br>Ave to Osceola<br>Ave. |
| City               | Clearwater                              |
| County             | Pinellas                                |
| Road               | Memorial Cswy<br>SR 60                  |
| <b>Design Cost</b> | \$1 million                             |

#### About

This project will build a two-way busway from Mandalay Ave to Osceola Ave along SR 60 (Memorial Causeway) in Clearwater.

The project is currently in the design phase. Construction is not funded at this time.