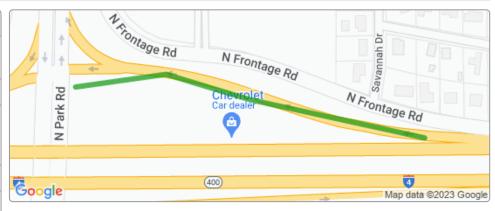

## I-4 interchange Improvement at Park Rd. (Exit 22) 443316-1-52-01

| Project Details    |                                       |
|--------------------|---------------------------------------|
| Work Type          | Interchange<br>Improvement            |
| Phase              | Design                                |
| Limits             | Westbound off<br>ramp to Park<br>Blvd |
| City               | Plant City                            |
| County             | Hillsborough                          |
| Road               | I-4                                   |
| <b>Design Cost</b> | \$267,195                             |

## About

This project will add a second left turn lane on the ramp from WB I-4 to Park Rd. in Hillsborough County.

The project is currently in the design phase. Construction is anticipated to begin in 2024.