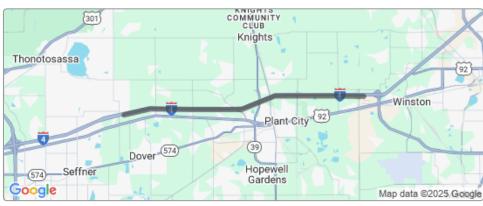

# I-4 Repaving from McIntosh Road to County Line Road 445380-1-52-01

| Project Details      |                                                                                |
|----------------------|--------------------------------------------------------------------------------|
| Work Type            | Repaving                                                                       |
| Phase                | Completed                                                                      |
| Limits               | from east of<br>McIntosh Road<br>(Exit 14) to<br>County Line<br>Road (Exit 25) |
| <b>Project Start</b> | August 21, 2023                                                                |
| City                 | Dover<br>Mango<br>Plant City<br>Seffner                                        |
| County               | Hillsborough                                                                   |
| Road                 | I-4                                                                            |
| Construction<br>Cost | \$36.1 million                                                                 |
| Estimated Completion | Summer 2025                                                                    |
| Contractor           | Hubbard<br>Construction Co.                                                    |

### About

All construction activities associated with this project were completed on Monday, June 30, 2025.

This I-4 project repaved the interstate's travel lanes, ramps and frontage roads from east of McIntosh Road (Exit 14) to County Line Road (Exit 25) in eastern Hillsborough County.