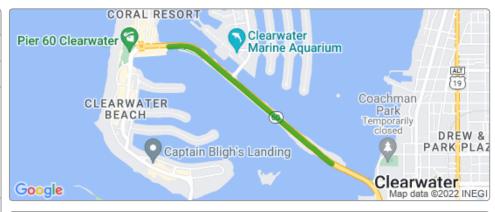

## SR 60 from W of Clearwater Harbor Channel to Memorial Causeway Bridge 441651-1-52-01

| Project Details    |                                                                                       |
|--------------------|---------------------------------------------------------------------------------------|
| Work Type          | Resurfacing                                                                           |
| Phase              | Design                                                                                |
| Limits             | From West of<br>Clearwater<br>Harbor Channel<br>to the Memorial<br>Causeway<br>Bridge |
| Length             | 1.2 miles                                                                             |
| City               | Clearwater                                                                            |
| County             | Pinellas                                                                              |
| Road               | Memorial Cswy<br>SR 60                                                                |
| <b>Design Cost</b> | \$927,875                                                                             |

## **About**

This project will repave SR-60 (Memorial Causeway) between the Clearwater Harbor Channel and the Memorial Causeway Bridge in Clearwater.

This project is currently being designed.

Construction is anticipated to begin in 2024.