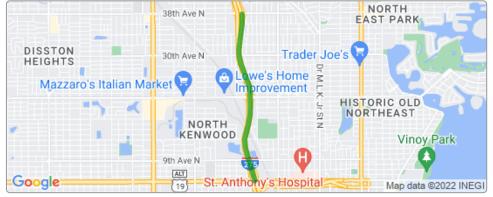

# I-275 Widening from I-375 to 38th Avenue 449109-2-52-01

| Project Details |                                                            |
|-----------------|------------------------------------------------------------|
| Work Type       | Widening                                                   |
| Phase           | Design                                                     |
| Limits          | From North of<br>I-375 to North of<br>38th Avenue<br>North |
| Length          | 2 miles                                                    |
| City            | St. Petersburg                                             |
| County          | Pinellas                                                   |
| Road            | I-275                                                      |
| Design Cost     | \$9.7 million                                              |

## About

This project will widen I-275 between I-375 to 38th Avenue N. to provide two tolled express lanes in each direction. This project will also include lane continuity and operational improvements. The roadway and bridges will be widened and noise walls will be built.