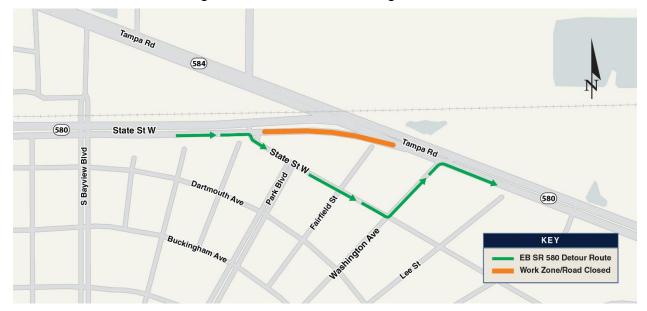

## Eastbound SR 580 Closing to Tampa Road Thursday Night

Oldsmar, FL - Beginning at 8 p.m., Thursday, May 2, to 6 a.m., Friday, May 3, eastbound SR 580 will close between State Street and Tampa Road, weather permitting.

During this temporary closure, motorists traveling eastbound on SR 580 will detour around the work zone using State Street and Washington Avenue.

Advanced warning signs and electronic message boards will assist motorists traveling through the area. Motorists should use caution while traveling through the work zone and are reminded to remain alert for construction workers.